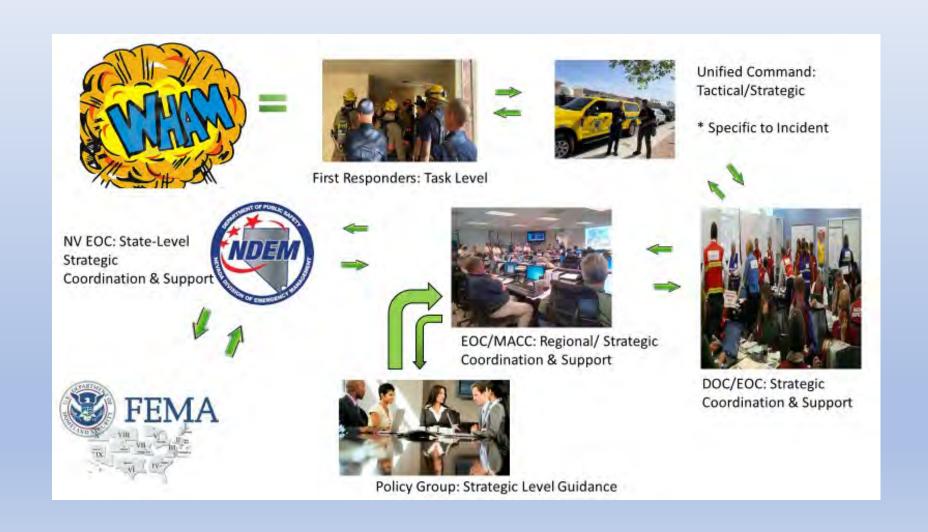

Declaration seeks to assist Clark County, its agencies, employees, businesses and residents to efficiently respond to address the impacts to Clark County; and
- NOW, THEREFORE, BE IT PROCLAIMED that the County Manager of the County of Clark does hereby proclaim that, under the provisions of the Nevada Revised Statutes Chapter 414 and Clark County Code Chapter 3.04, within the County of Clark, a state of emergency does exist to address the impacts to Clark County due to weather events created by storms related to Hurricane Hilary.
- Nothing in this Declaration shall be construed to limit any emergency powers provided by federal, state or local laws.
- **PROCLAIMED** THIS 20th day of August, 2023.
- KEVIN SCHILLER
- COUNTY MANAGER
- ATTEST:
- LISA LOGSDON, County Counsel

#### PARTNERS...



# Location, location, location



# Mt. Charleston (21Aug)





## Mt. Charleston





## Mt. Charleston





#### **NV-TF1**



- NV-TF1 was deployed to Maui, Hawaii from 8/10/23 – 8/25/23.
- While they were deployed, we sent another 12 members to Mt. Charleston for PDA.



# Bamboozled (1Sep)

Regional Flood Control District Gauges (ccrfcd.org)

# Again....

- Tropicana Basin boats in place
- UIC at FS21
- Allegiant Stadium, UNLV playing on Saturday September 2.
- "Eastside"
- UGH!





# Big truck coming through...