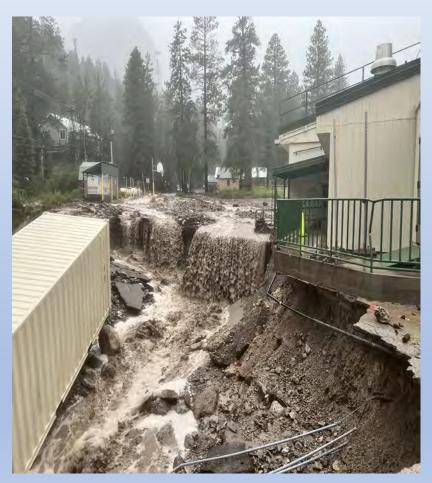

yees, businesses and residents to efficiently respond to address the impacts to Clark County; and
- NOW, THEREFORE, BE IT PROCLAIMED that the County Manager of the County of Clark does hereby proclaim that, under the provisions of the Nevada Revised Statutes Chapter 414 and Clark County Code Chapter 3.04, within the County of Clark, a state of emergency does exist to address the impacts to Clark County due to weather events created by storms related to Hurricane Hilary.
- Nothing in this Declaration shall be construed to limit any emergency powers provided by federal, state or local laws.
- **PROCLAIMED** THIS 20th day of August, 2023.
- KEVIN SCHILLER
- COUNTY MANAGER
- ATTEST:
- LISA LOGSDON, County Counsel

#### PARTNERS...



# Location, location, location



# Mt. Charleston (21Aug)





## Mt. Charleston





## Mt. Charleston





#### **NV-TF1**



- NV-TF1 was deployed to Maui, Hawaii from 8/10/23 – 8/25/23.
- While they were deployed, we sent another 12 members to Mt. Charleston for PDA.



# Bamboozled (1Sep)

Regional Flood Control District Gauges (ccrfcd.org)

# Again....

- Tropicana Basin boats in place
- UIC at FS21
- Allegiant Stadium, UNLV playing on Saturday September 2.
- "Eastside"
- UGH!





# Big truck coming through...