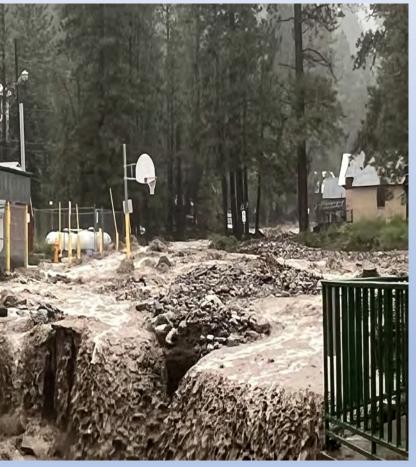

es, businesses and residents to efficiently respond to address the impacts to Clark County; and
- NOW, THEREFORE, BE IT PROCLAIMED that the County Manager of the County of Clark does hereby proclaim that, under the provisions of the Nevada Revised Statutes Chapter 414 and Clark County Code Chapter 3.04, within the County of Clark, a state of emergency does exist to address the impacts to Clark County due to weather events created by storms related to Hurricane Hilary.
- Nothing in this Declaration shall be construed to limit any emergency powers provided by federal, state or local laws.
- **PROCLAIMED** THIS 20th day of August, 2023.
- KEVIN SCHILLER
- COUNTY MANAGER
- ATTEST:
- LISA LOGSDON, County Counsel

#### PARTNERS...



# Location, location, location



# Mt. Charleston (21Aug)





## Mt. Charleston





## Mt. Charleston





#### **NV-TF1**



- NV-TF1 was deployed to Maui, Hawaii from 8/10/23 – 8/25/23.
- While they were deployed, we sent another 12 members to Mt. Charleston for PDA.



# Bamboozled (1Sep)

Regional Flood Control District Gauges (ccrfcd.org)

# Again....

- Tropicana Basin boats in place
- UIC at FS21
- Allegiant Stadium, UNLV playing on Saturday September 2.
- "Eastside"
- UGH!





# Big truck coming through...