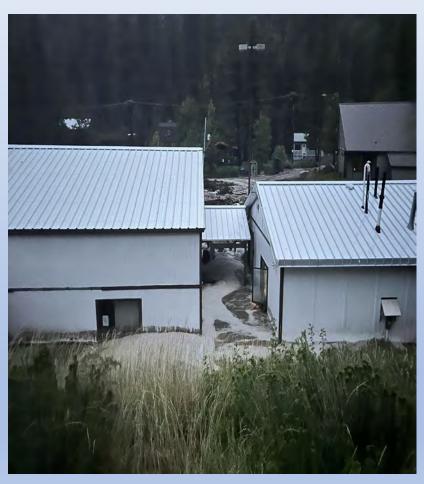

sidents to efficiently respond to address the impacts to Clark County; and
- NOW, THEREFORE, BE IT PROCLAIMED that the County Manager of the County of Clark does hereby proclaim that, under the provisions of the Nevada Revised Statutes Chapter 414 and Clark County Code Chapter 3.04, within the County of Clark, a state of emergency does exist to address the impacts to Clark County due to weather events created by storms related to Hurricane Hilary.
- Nothing in this Declaration shall be construed to limit any emergency powers provided by federal, state or local laws.
- **PROCLAIMED** THIS 20th day of August, 2023.
- KEVIN SCHILLER
- COUNTY MANAGER
- ATTEST:
- LISA LOGSDON, County Counsel

#### PARTNERS...



# Location, location, location



# Mt. Charleston (21Aug)





## Mt. Charleston





## Mt. Charleston





#### **NV-TF1**



- NV-TF1 was deployed to Maui, Hawaii from 8/10/23 – 8/25/23.
- While they were deployed, we sent another 12 members to Mt. Charleston for PDA.



# Bamboozled (1Sep)

Regional Flood Control District Gauges (ccrfcd.org)

# Again....

- Tropicana Basin boats in place
- UIC at FS21
- Allegiant Stadium, UNLV playing on Saturday September 2.
- "Eastside"
- UGH!





# Big truck coming through...