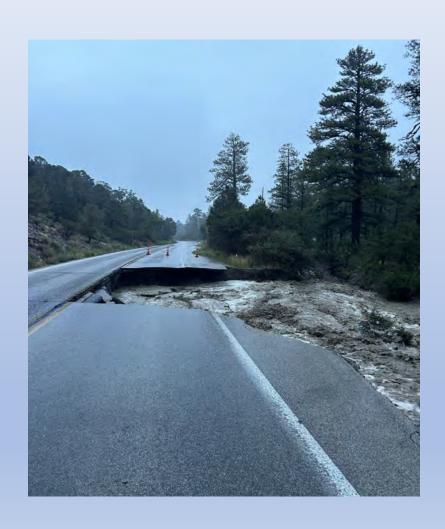

respond to address the impacts to Clark County; and
- NOW, THEREFORE, BE IT PROCLAIMED that the County Manager of the County of Clark does hereby proclaim that, under the provisions of the Nevada Revised Statutes Chapter 414 and Clark County Code Chapter 3.04, within the County of Clark, a state of emergency does exist to address the impacts to Clark County due to weather events created by storms related to Hurricane Hilary.
- Nothing in this Declaration shall be construed to limit any emergency powers provided by federal, state or local laws.
- **PROCLAIMED** THIS 20th day of August, 2023.
- KEVIN SCHILLER
- COUNTY MANAGER
- ATTEST:
- LISA LOGSDON, County Counsel

#### PARTNERS...



# Location, location, location



# Mt. Charleston (21Aug)





## Mt. Charleston





## Mt. Charleston





#### **NV-TF1**



- NV-TF1 was deployed to Maui, Hawaii from 8/10/23 – 8/25/23.
- While they were deployed, we sent another 12 members to Mt. Charleston for PDA.



# Bamboozled (1Sep)

Regional Flood Control District Gauges (ccrfcd.org)

# Again....

- Tropicana Basin boats in place
- UIC at FS21
- Allegiant Stadium, UNLV playing on Saturday September 2.
- "Eastside"
- UGH!





# Big truck coming through...