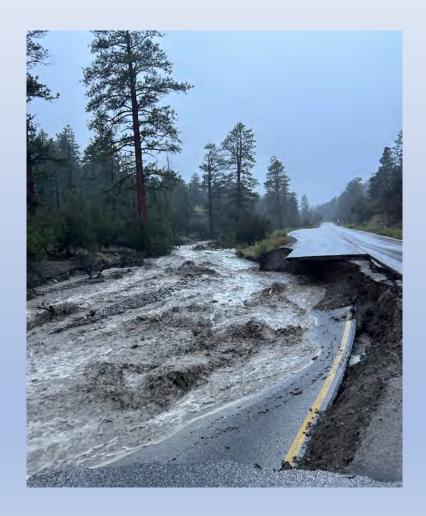

spond to address the impacts to Clark County; and
- NOW, THEREFORE, BE IT PROCLAIMED that the County Manager of the County of Clark does hereby proclaim that, under the provisions of the Nevada Revised Statutes Chapter 414 and Clark County Code Chapter 3.04, within the County of Clark, a state of emergency does exist to address the impacts to Clark County due to weather events created by storms related to Hurricane Hilary.
- Nothing in this Declaration shall be construed to limit any emergency powers provided by federal, state or local laws.
- **PROCLAIMED** THIS 20th day of August, 2023.
- KEVIN SCHILLER
- COUNTY MANAGER
- ATTEST:
- LISA LOGSDON, County Counsel

#### PARTNERS...



# Location, location, location



# Mt. Charleston (21Aug)





## Mt. Charleston





## Mt. Charleston





#### **NV-TF1**



- NV-TF1 was deployed to Maui, Hawaii from 8/10/23 – 8/25/23.
- While they were deployed, we sent another 12 members to Mt. Charleston for PDA.



# Bamboozled (1Sep)

Regional Flood Control District Gauges (ccrfcd.org)

# Again....

- Tropicana Basin boats in place
- UIC at FS21
- Allegiant Stadium, UNLV playing on Saturday September 2.
- "Eastside"
- UGH!





# Big truck coming through...