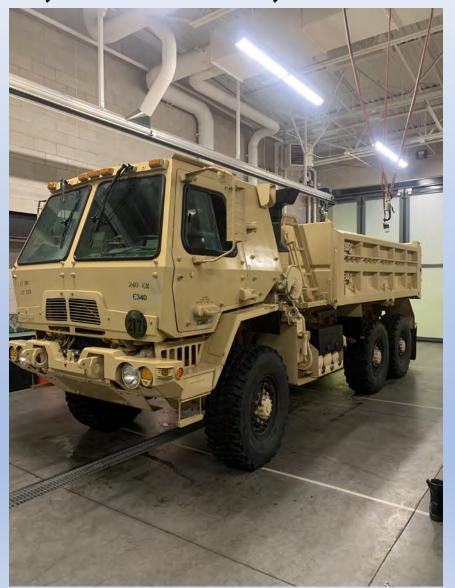

County, its agencies, employees, businesses and residents to efficiently respond to address the impacts to Clark County; and
- NOW, THEREFORE, BE IT PROCLAIMED that the County Manager of the County of Clark does hereby proclaim that, under the provisions of the Nevada Revised Statutes Chapter 414 and Clark County Code Chapter 3.04, within the County of Clark, a state of emergency does exist to address the impacts to Clark County due to weather events created by storms related to Hurricane Hilary.
- Nothing in this Declaration shall be construed to limit any emergency powers provided by federal, state or local laws.
- **PROCLAIMED** THIS 20th day of August, 2023.
- KEVIN SCHILLER
- COUNTY MANAGER
- ATTEST:
- LISA LOGSDON, County Counsel

#### PARTNERS...



# Location, location, location



# Mt. Charleston (21Aug)





## Mt. Charleston





## Mt. Charleston





#### **NV-TF1**



- NV-TF1 was deployed to Maui, Hawaii from 8/10/23 – 8/25/23.
- While they were deployed, we sent another 12 members to Mt. Charleston for PDA.



# Bamboozled (1Sep)

Regional Flood Control District Gauges (ccrfcd.org)

# Again....

- Tropicana Basin boats in place
- UIC at FS21
- Allegiant Stadium, UNLV playing on Saturday September 2.
- "Eastside"
- UGH!





# Big truck coming through...