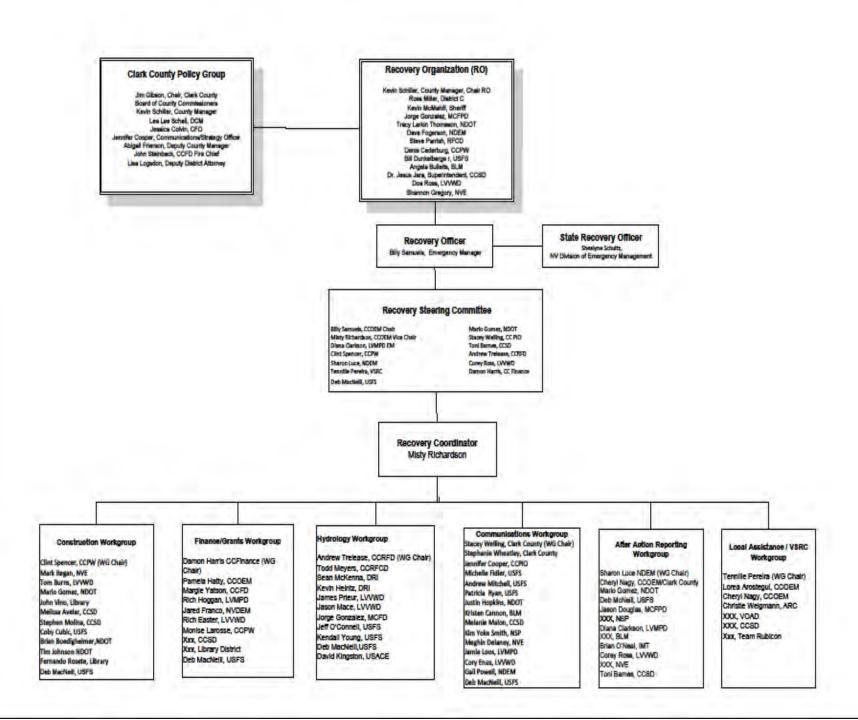

ted by storms related to Hurricane Hilary.
- Nothing in this Declaration shall be construed to limit any emergency powers provided by federal, state or local laws.
- **PROCLAIMED** THIS 20th day of August, 2023.
- KEVIN SCHILLER
- COUNTY MANAGER
- ATTEST:
- LISA LOGSDON, County Counsel

#### PARTNERS...



# Location, location, location



# Mt. Charleston (21Aug)





## Mt. Charleston





## Mt. Charleston





#### **NV-TF1**



- NV-TF1 was deployed to Maui, Hawaii from 8/10/23 – 8/25/23.
- While they were deployed, we sent another 12 members to Mt. Charleston for PDA.



# Bamboozled (1Sep)

Regional Flood Control District Gauges (ccrfcd.org)

# Again....

- Tropicana Basin boats in place
- UIC at FS21
- Allegiant Stadium, UNLV playing on Saturday September 2.
- "Eastside"
- UGH!





# Big truck coming through...