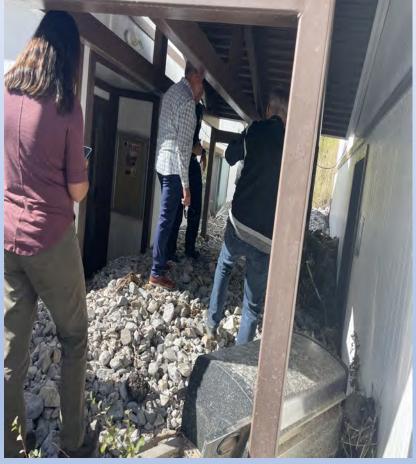

# Mt. Charleston (21Aug)

## Mt. Charleston

#### **NV-TF1**

- NV-TF1 was deployed to Maui, Hawaii from 8/10/23 – 8/25/23.
- While they were deployed, we sent another 12 members to Mt. Charleston for PDA.